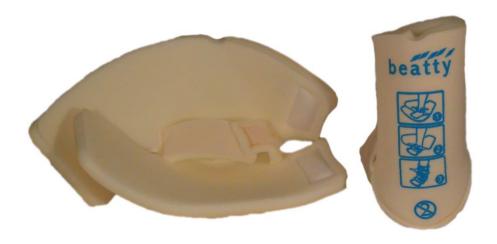

## **Patient Care Boot Insert Pads**

## Comparable to the SMITH & NEPHEW® Boot Insert Pad 72200635

Established in 1987, Beatty Marketing and Sales is a privately owned company that offers cost saving generic products for hospitals and surgery centers.

For use with the SMITH & NEPHEW® Supine Hip Positioning System 72200624.

Beatty products are in use at hospitals and outpatient surgery centers in 49 US states and Canada Also available alternative to: